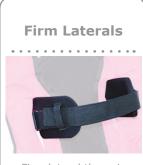

safety standards for safe transportation

Opens the seat-to-back angle to provide postural relief

support and positioning

Positioning options & accessories sold separately

Firm lateral thoracic support maintains midline positioning of our child's trunk