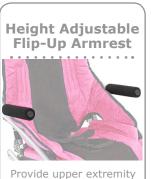

safety standards for safe transportation

Opens the seat-to-back angle to provide postural relief

support and positioning

Positioning options & accessories sold separately

Firm lateral thoracic support maintains midline positioning of our child's trunk