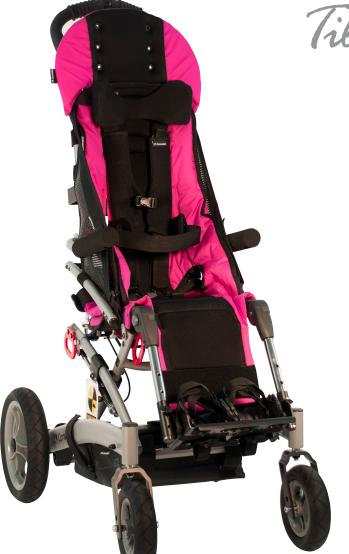

- Up to 45° Adjustable Tilt Provides pressure relief and upper body support
- Customize

Custom-built to your specifications to meet each individual's physical needs

• Upholstery Colors

Removable, washable Cordura available in various colors

- 5 Years of Growth Capabilities Adjustable seat depth extends chair life for a growing child
- Dynamic Positioning Accommodates functional or rest positions and increased sitting tolerance for maximum comfort

safety standards for safe transportation

Opens the seat-to-back angle to provide postural relief

support and positioning

Positioning options & accessories sold separately

Firm lateral thoracic support maintains midline positioning of our child's trunk