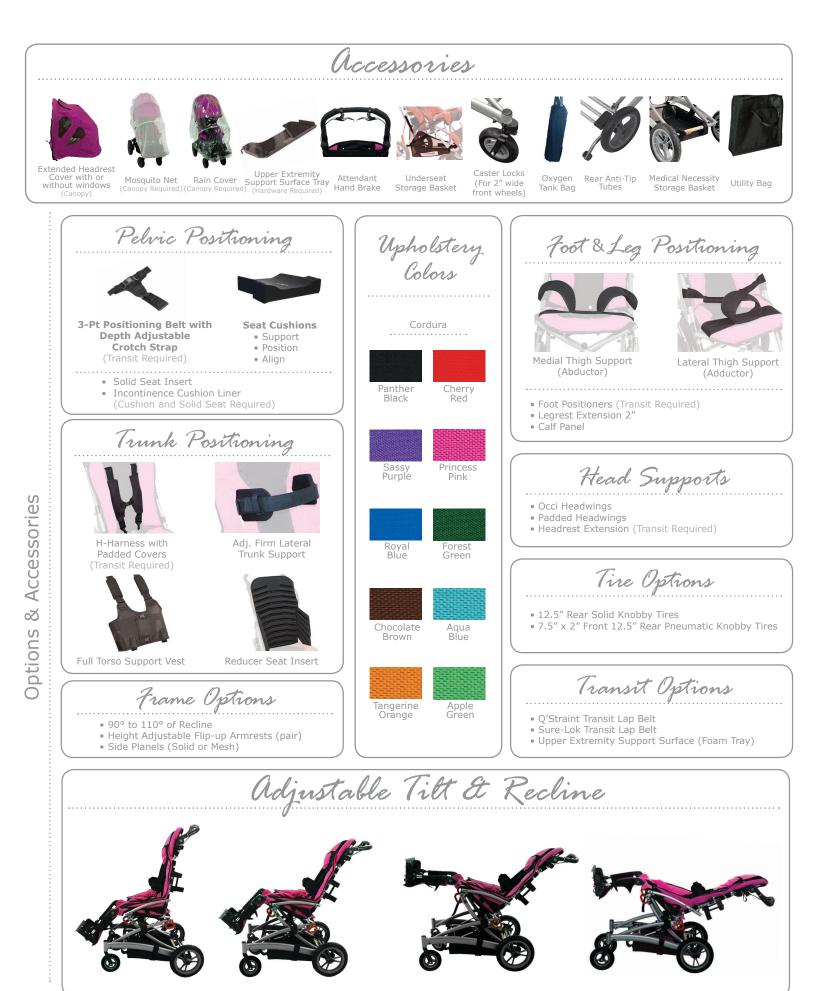

- Up to 45° Adjustable Tilt Provides pressure relief and upper body support
- Customize

Custom-built to your specifications to meet each individual's physical needs

• Upholstery Colors

Removable, washable Cordura available in various colors

- 5 Years of Growth Capabilities Adjustable seat depth extends chair life for a growing child
- Dynamic Positioning Accommodates functional or rest positions and increased sitting tolerance for maximum comfort

safety standards for safe transportation

Opens the seat-to-back angle to provide postural relief

support and positioning

Positioning options & accessories sold separately

Firm lateral thoracic support maintains midline positioning of our child's trunk