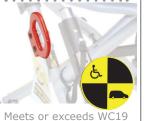

safety standards for safe transportation

Opens the seat-to-back angle to provide postural relief

support and positioning

Positioning options & accessories sold separately

Firm lateral thoracic support maintains midline positioning of our child's trunk