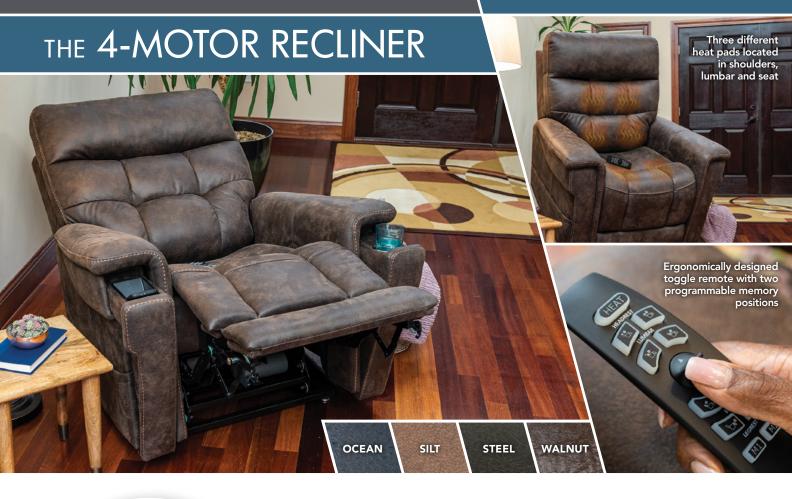

# RADIANCE

Experience the warmth of the **Radiance Collection** from VivaLift!<sup>®</sup> Power Recliners. With three different heating pads in the shoulders, lumbar and seat, you can adjust your heat level accordingly and soothe your tired muscles. Keep your smart phone close at hand while you charge it with the wireless charging station. And if the power goes out, know you have peace of mind with the lithium battery backup.