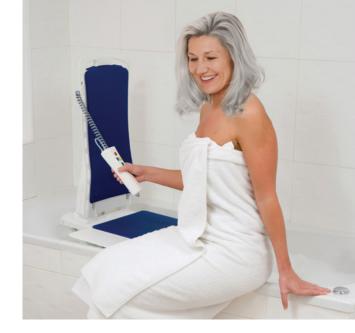

### **Bath Lifts**

For added support getting in and out of the tub, bath lifts lower and raise you safely and with ease to help maintain your independence and privacy.

### Lower and raise with ease