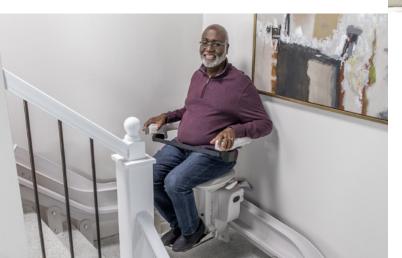

### Bruno Elan Stairlift

Bruno's most popular stairlift, the Elan stairlift makes getting around your entire home safe and simple. Designed for straight indoor staircases, this sleek, space-saving stairlift offers a mix of highquality standard functionality, unsurpassed reliability and ease-of-use design.

### Straight, space-saving stairlift