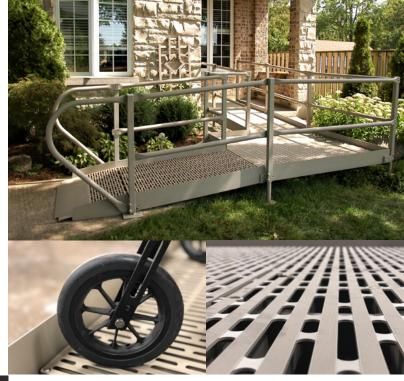

## Entry & Exit

### **QRamp Modular Ramps**

Safe, attractive, easy to install and virtually maintenance free, QRamp is a non-permanent modular ramp designed to look good and perform flawlessly.

### Easy to install