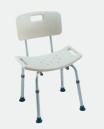

### Shower/Bath Seats

Bathe with confidence from a seated position with a shower/bath seat. Available with and without backs and in a variety of styles that accommodate a range of heights and weights.

### Bathe from a seated position