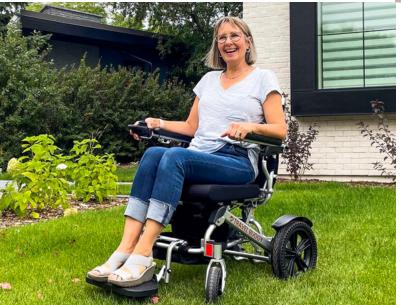

### **Travel Buggy Power Wheelchair**

The Travel Buggy (VISTA, CITY 2 PLUS, DASH Ultra-Lite) is one of the lightest full-size foldable power wheelchairs on the market today. The Travel Buggy features a simple 1-step fold sequence that reduces the wheelchair to the size of a suitcase for storage or travel in the back of any vehicle.