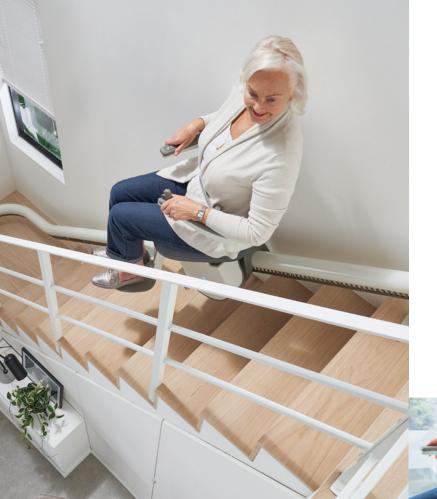

### Access BDD Flow X Stairlift

The Flow X curved, single rail stairlift is the smartest lift of its type. The Flow X is fitted onto the staircase and not the wall, allowing the lift to be installed quickly, easily and with minimal disruption to your home. Its sleek and contemporary design fits well with any home décor.

Curved, single rail stairlift