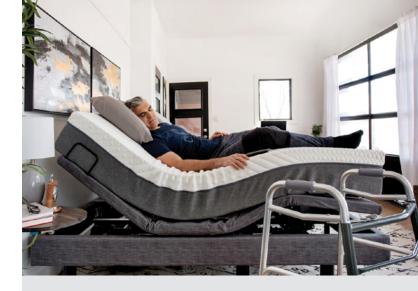

### Harmony Adjustable Beds & Mattresses

For those who may need a little assistance transitioning from sitting to standing to get out of bed, Harmony Adjustable Beds and Mattresses can help you stand with the touch of a button. Select bed frames even allow the user to attach their own headboard, making it a beautiful addition to any bedroom.

### Ultimate comfort at the touch of a button

Bed rails and transfer poles can be introduced to further support getting in and out of bed. Transfer poles are secured between the ceiling and floor in any position and bed rails are secured under the mattress.

Make any bed safer