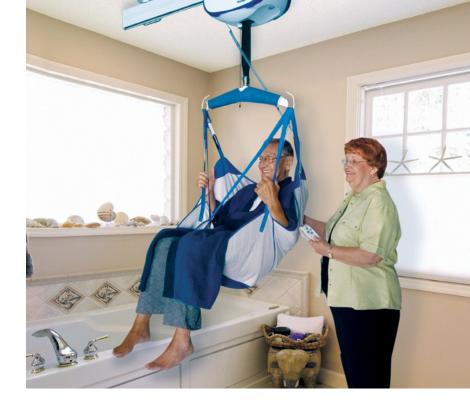

## Lift Systems

Transform any area of your home with a ceiling lift system or introduce a portable lifting device. Ceiling lift systems can be customized for seamless transfer between rooms.

Simplify the transferring routine