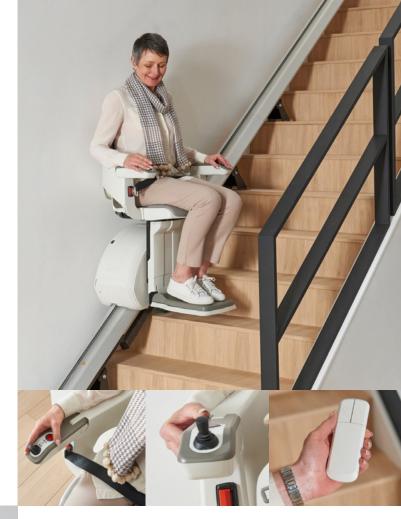

### Access BDD HomeGlide Stairlift

With a smooth aluminum track, the HomeGlide stairlift can be fitted to almost any straight staircase. This allows the lift to be installed quickly, easily and with minimal disruption to your home. Features include an easy to use and removable joystick, transportable call remote and seat belt.

### Straight, smooth ride stairlift