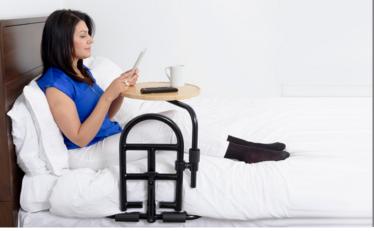

### Ultimate comfort at the touch of a button

Bed rails and transfer poles can be introduced to further support getting in and out of bed. Transfer poles are secured between the ceiling and floor in any position and bed rails are secured under the mattress.

Make any bed safer