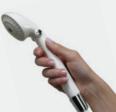

### Hand-Held Showers

To complement your bath lift or shower seat, add an affordable and easy to install hand-held shower.

### Bring the water to you