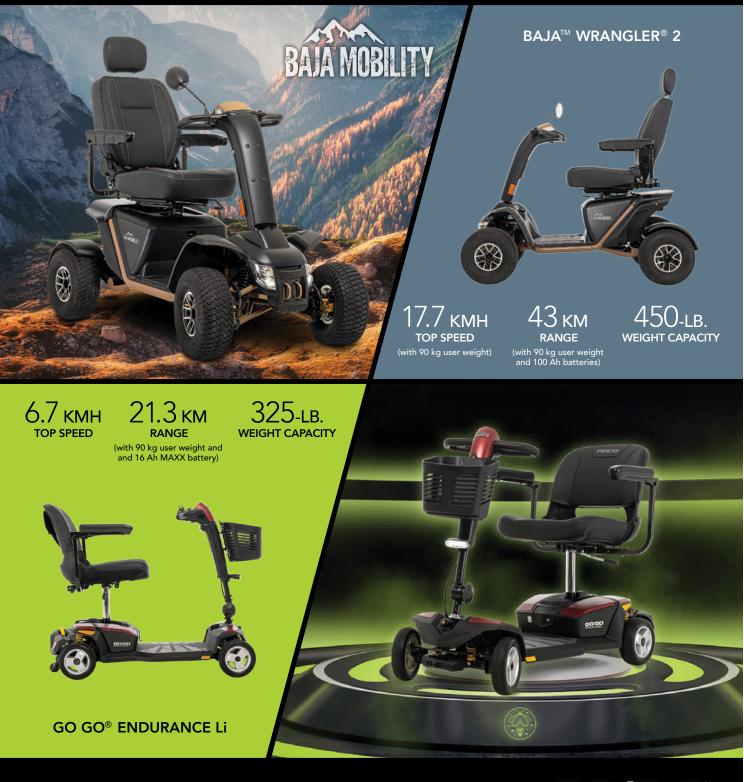

### **Pride Mobility Scooters**

Pride Mobility brings a whole new level of comfort and performance to mobility scooters, including models with feathertouch disassembly. With advanced suspension components for improved absorption over various terrains, you can continue to enjoy the outdoor activities that you love.