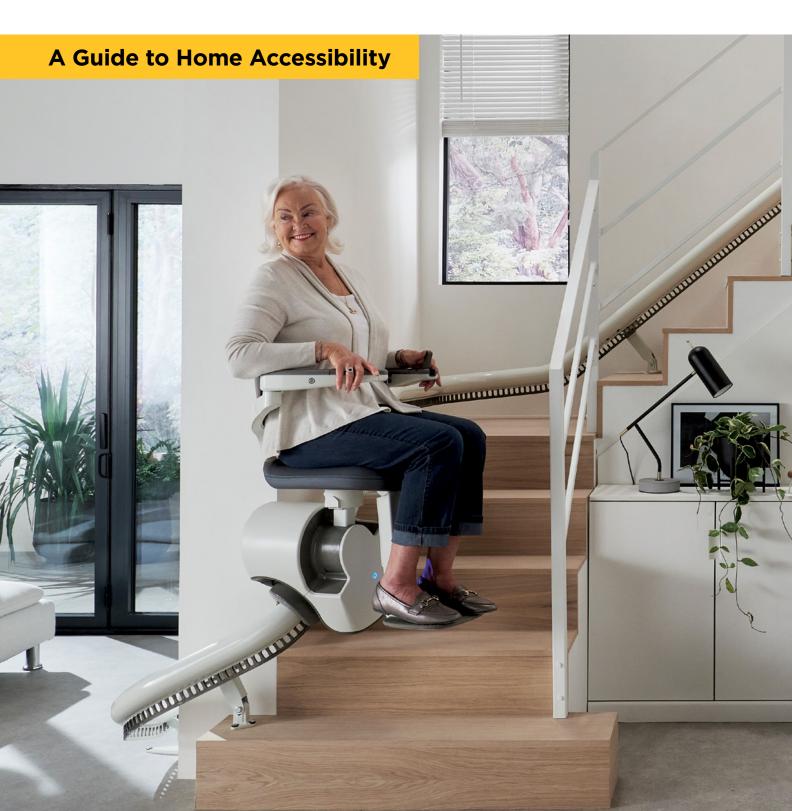

## Stairways

### Access BDD HomeGlide Stairlift

With a smooth aluminum track, the HomeGlide stairlift can be fitted to almost any straight staircase. This allows the lift to be installed quickly, easily and with minimal disruption to your home. Features include an easy to use and removable joystick, transportable call remote and seat belt.

### Straight, smooth ride stairlift