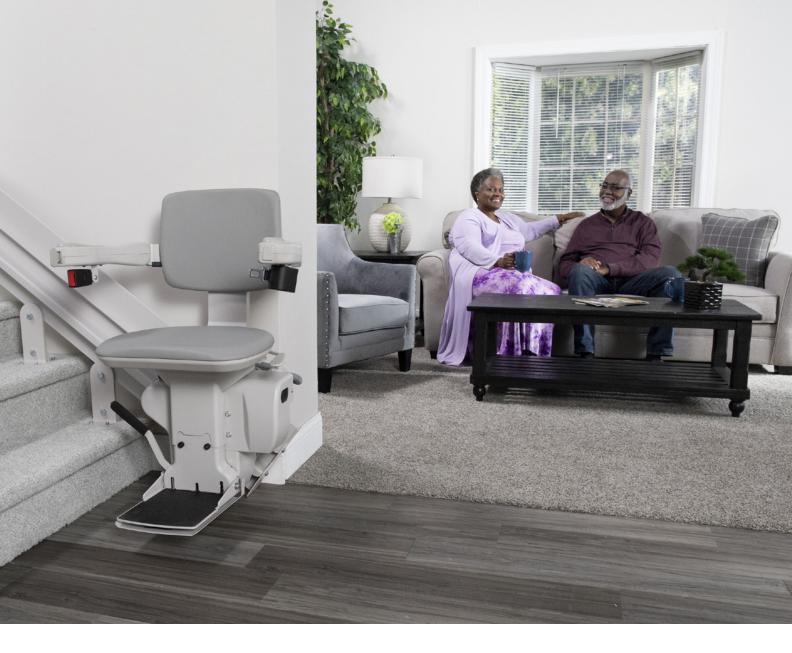

## Stairways

### Access BDD HomeGlide Stairlift

With a smooth aluminum track, the HomeGlide stairlift can be fitted to almost any straight staircase. This allows the lift to be installed quickly, easily and with minimal disruption to your home. Features include an easy to use and removable joystick, transportable call remote and seat belt.

### Straight, smooth ride stairlift