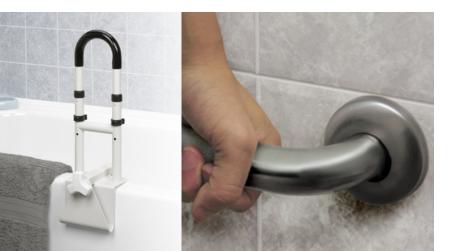

### Bath Rails & Grab Bars

Bath rails can easily attach onto any bathtub while grab bars are affixed to the wall to provide support when getting in and out of the bath.

Adds safety and stability