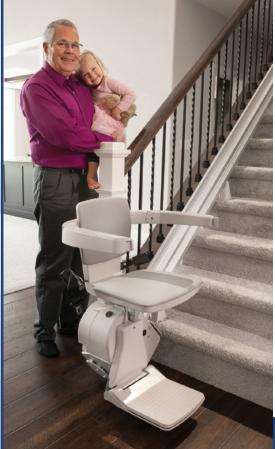

## Stairways

### Access BDD HomeGlide Stairlift

With a smooth aluminum track, the HomeGlide stairlift can be fitted to almost any straight staircase. This allows the lift to be installed quickly, easily and with minimal disruption to your home. Features include an easy to use and removable joystick, transportable call remote and seat belt.

### Straight, smooth ride stairlift