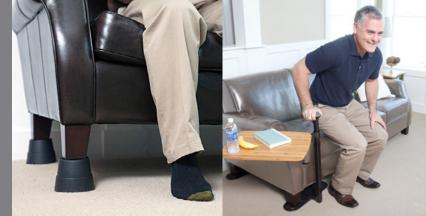

### Tray Tables & Furniture Risers

Get the assistance you need to more easily stand from a seated position.

#### Canes

Canes can also help you walk with ease. Available in a variety of materials and lightweight, foldable models for people on the go.

**Provides stability** 