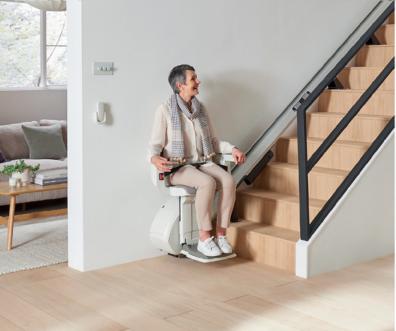

### Access BDD Flow X Stairlift

The Flow X curved, single rail stairlift is the smartest lift of its type. The Flow X is fitted onto the staircase and not the wall, allowing the lift to be installed quickly, easily and with minimal disruption to your home. Its sleek and contemporary design fits well with any home décor.

Curved, single rail stairlift