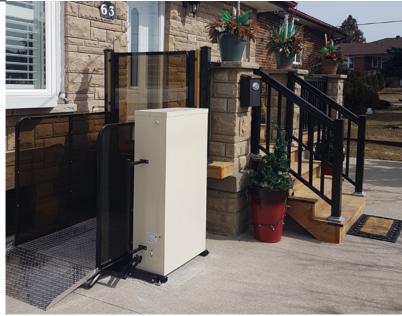

### **Vertical Platform Lifts**

Vertical Platform Lifts (also known as porch lifts) help wheelchair and mobility scooter users more easily enter and exit a home that has a height distance between ground level and entryway. These discreet lifts can be added to a porch, deck, and inside a garage or home, and can even be used through a Canadian winter.

### Safe and reliable